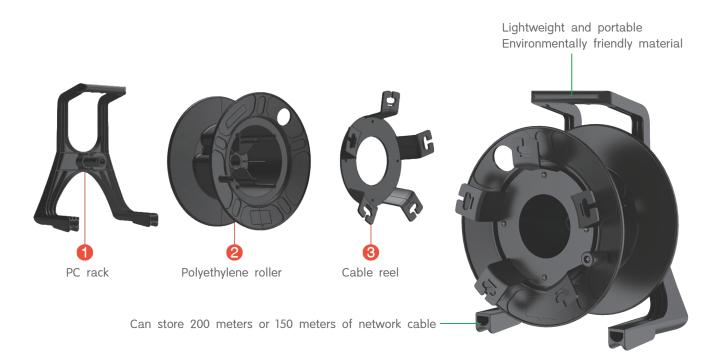

# Detail diagram

## **Technical Characteristics**

- Compact upright cable reel for optical fiber and CAT cable catered to the rental and staging industry.
- + Adopts environmentally friendly PP and ABS materials.
- + Light-weight, drop-resistant, and very simple and easy to use.
- + Commonly used for optical fiber, CAT, audio, video and other cables.
- Stores optical fiber with 5mm outer diameter up to 200 meters or CAT cable up to 150 meters.