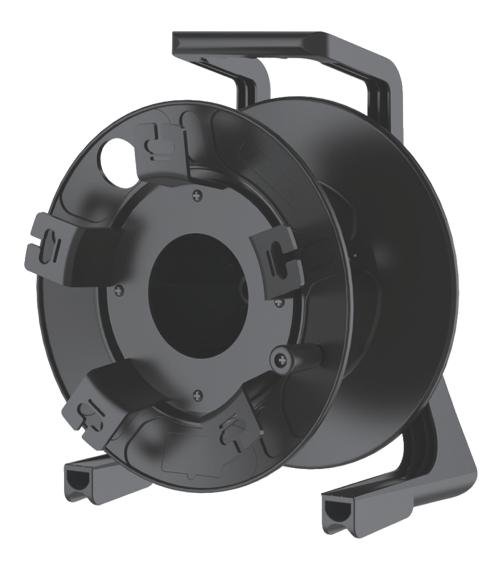

## **Product view**

#### Summary

The PCD310 s a medium-sized cable reel suitable for the rental and staging market. Made with environmentally friendly PP and ABS materials, it is durable and light while being nearly impervious to drops and knocks. It stores up to 200 meters of fiber optic cable or up to 150 meters of CAT cable.