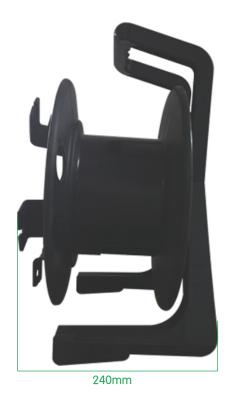

# Dimensional drawing

292mm

- Product Size
- Product Weight
- Package Size
- Package Weight
- 310×240×392mm
- 2.35kg
  - $365 \times 295 \times 425$ mm
  - nt 3.3kg

www.beetekav.com