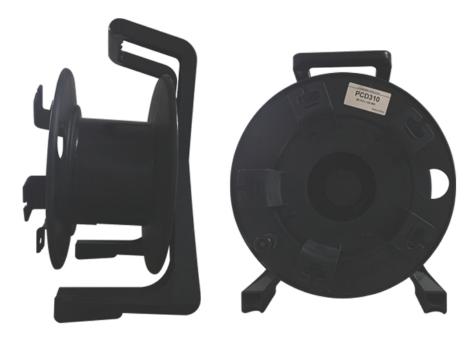

# PCD310

## Medium-sized Cable Reel

Product number:8.03

#### Summary

The PCD310 s a medium-sized cable reel suitable for the rental and staging market. Made with environmentally friendly PP and ABS materials, it is durable and light while being nearly impervious to drops and knocks. It stores up to 200 meters of fiber optic cable or up to 150 meters of CAT cable.

## **Product view**



## **Technical Characteristics**

- Compact upright cable reel for optical fiber and CAT cable catered to the rental and staging industry.
- + Adopts environmentally friendly PP and ABS materials.
- + Light-weight, drop-resistant, and very simple and easy to use.
- + Commonly used for optical fiber, CAT, audio, video and other cables.
- Stores optical fiber with 5mm outer diameter up to 200 meters or CAT cable up to 150 meters.

# Detail diagram



# **Product parameter**

| Name                | Parameter                                                  |
|---------------------|------------------------------------------------------------|
|                     |                                                            |
| Product Name        | Medium-sized Cable Reel