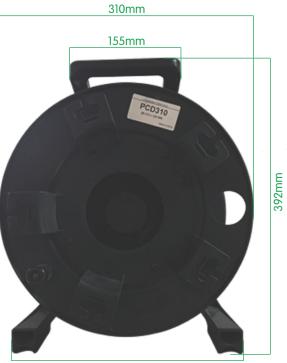

# Dimensional drawing

292mm

- Product Size
- Product Weight
- Package Size
- Package Weight
- 310×240×392mm
- 2.35kg
  - $365 \times 295 \times 425$ mm
  - nt 3.3kg

www.beetekav.com