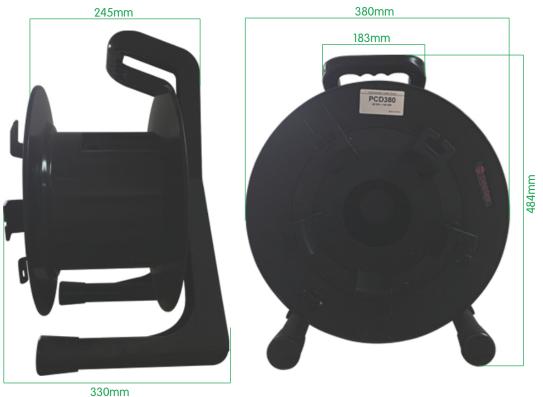

## Dimensional drawing

- Product Size
- Product Weight
- Package Size
- Package Weight
- 380×330×484mm 4.05kg
- 40.5×310×510mm
- 5.3kg

www.beetekav.com