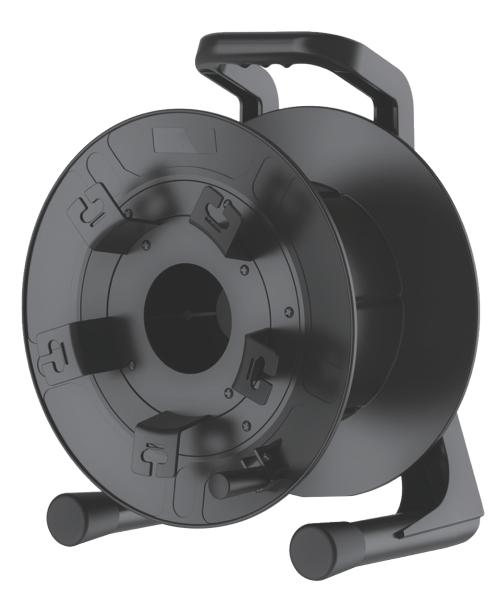

#### Summary

The PCD380 is a large-sized cable reel suitable for the rental and staging market. Made with environmentally friendly PP and ABS materials, it is durable and light while being nearly impervious to drops and knocks. It stores up to 400 meters of fiber optic cable or up to 305 meters of CAT cable.

#### **Product view**