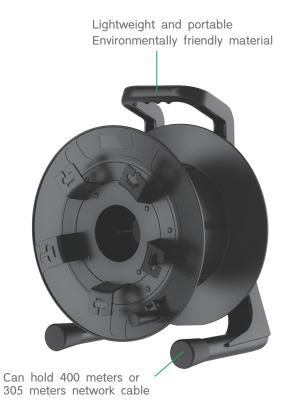

#### Summary

The PCD380 is a large-sized cable reel suitable for the rental and staging market. Made with environmentally friendly PP and ABS materials, it is durable and light while being nearly impervious to drops and knocks. It stores up to 400 meters of fiber optic cable or up to 305 meters of CAT cable.

### **Technical Characteristics**

- Compact upright cable reel for optical fiber and CAT cable catered to the rental and staging industry.
- + Adopts environmentally friendly PP and ABS materials.
- + Light-weight, drop-resistant, and very simple and easy to use.
- + Commonly used for optical fiber, CAT, audio, video and other cables.
- Stores optical fiber with 5mm outer diameter up to 400 meters or CAT cable up to 305 meters.