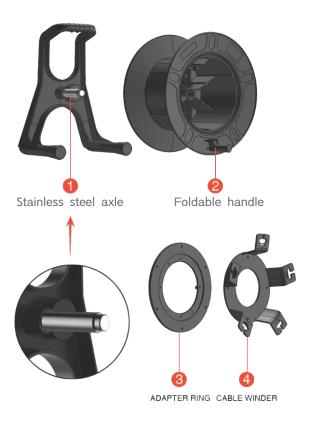

ber:8.04

#### Summary

The PCD380 is a large-sized cable reel suitable for the rental and staging market. Made with environmentally friendly PP and ABS materials, it is durable and light while being nearly impervious to drops and knocks. It stores up to 400 meters of fiber optic cable or up to 305 meters of CAT cable.

#### **Product view**



### **Technical Characteristics**

- Compact upright cable reel for optical fiber and CAT cable catered to the rental and staging industry.
- + Adopts environmentally friendly PP and ABS materials.
- + Light-weight, drop-resistant, and very simple and easy to use.
- + Commonly used for optical fiber, CAT, audio, video and other cables.
- Stores optical fiber with 5mm outer diameter up to 400 meters or CAT cable up to 305 meters.

## Detail diagram





## **Product parameter**

| Name                | Parameter                                                  |
|---------------------|------------------------------------------------------------|
| Product Name        | Large-sized Cable Reel                                     |
| Model               | PCD380                                                     |
| Brand               | beetek                                                     |
| Product Material    | ABS、PP                                                     |
| Product Color       | Black                                                      |
| Turntable lock      | Yes                                                        |
| Applicable Products | Fiber cable, CAT cable, AOC cable                          |
| App