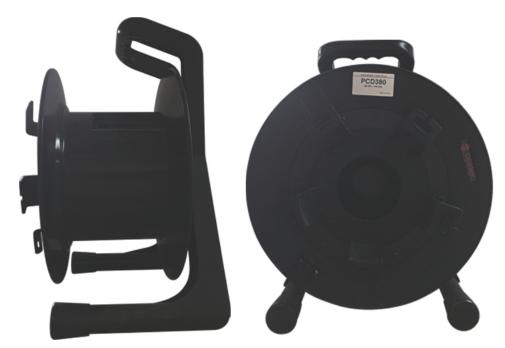

# PCD380

### Large-sized Cable Reel

Product number:8.04

#### Summary

The PCD380 is a large-sized cable reel suitable for the rental and staging market. Made with environmentally friendly PP and ABS materials, it is durable and light while being nearly impervious to drops and knocks. It stores up to 400 meters of fiber optic cable or up to 305 meters of CAT cable.

#### **Product view**



### **Technical Characteristics**

- Compact upright cable reel for optical fiber and CAT cable catered to the rental and staging industry.
- + Adopts environmentally friendly PP and ABS materials.
- + Light-weight, drop-resistant, and very simple and easy to use.
- + Commonly used for optical fiber, CAT, audio, video and other cables.
- Stores optical fiber with 5mm outer diameter up to 400 meters or CAT cable up to 305 meters.

## Detail diagram





## **Product parameter**

| Name                | Parameter                                                  |
|---------------------|------------------------------------------------------------|
| Product Name        | Large-sized Cable Reel                                     |
| Model               | PCD380