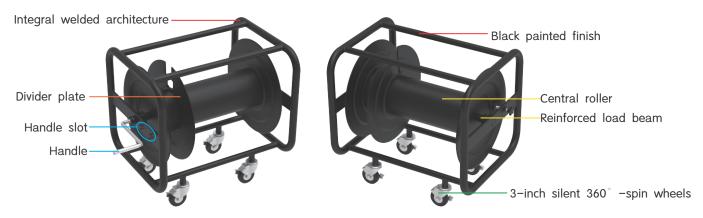

#### Product view

### **Technical Characteristics**

- + All-metal medium-sized mobile cable cart catered to the rental and staging industry.
- + Features 25 x 1.5mm integral welded structure and reinforced 12mm load beam.
- + Special finely-painted tactical surface treatment is suitable for use in all kinds
- of harsh environments.
- + Commonly used for optical fiber, CAT, audio, video and other cables.
- + Four 3-inch silent 360-spin wheels are silent and do not damage the floor.
- → The two powerful brake pedals keep the cable reel firmly planted.
- + Manual side brake can stop cable from winding at any time, and has
- its own storage slot.
  Commonly used for optical fiber, CAT, audio, video and other cables.
  Stores optical fiber with 5mm outer diameter up to 650 meters.