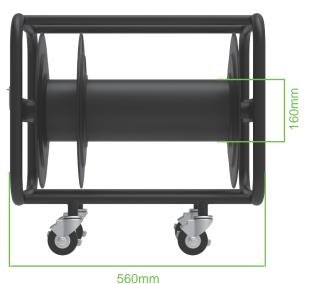

## Detail diagram

Can store 650 meters of cable

## Product parameter

| Name                     | Parameter                                   |
|--------------------------|---------------------------------------------|
| Product Material         | All-metal                                   |
| Product Color            | Black                                       |
| Turntable lock           | Yes                                         |
| Reinforced Load Beam     | 12mm                                        |
| Surface Treatment        | Black metal spray coating                   |
| Silent 360° -spin Wheels | 4 pieces of 3-inch silent 360° -spin wheels |
| Powerful Brake Pedal     | 2 pieces                                    |
| Unique Brake Design      | Manual side brake                           |
| Shaft Length             | 460mm                                       |
| Applicable Products      | Fiber cable, CAT cable, AOC cable           |
| Applicable Length        | Stores cable with OD5.0mm up to 650 meters  |
| Product Size             | 560×460×460mm                               |
| Product Weight           | 21.5kg                                      |
| Package Size             | 620×470×470mm                               |
| Package Weight           | 22.5kg                                      |

## Dimensional drawing

Product Size  $560 \times 460 \times 460 mm$ 

Product Weight 21.5kg

620×470×470mm • Package Size

 Package Weight 22.5kg

www.beetekav.com