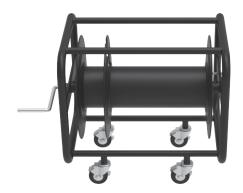

### **Technical Characteristics**

- + All-metal medium-sized mobile cable cart catered to the rental and staging industry.
- + Features 25 x 1.5mm integral welded structure and reinforced 12mm load beam.
- + Special finely-painted tactical surface treatment is suitable for use in all kinds
- of harsh environments.
- + Commonly used for optical fiber, CAT, audio, video and other cables.
- + Four 3-inch silent 360-spin wheels are silent and do not damage the floor.
- → The two powerful brake pedals keep the cable reel firmly planted.
- + Manual side brake can stop cable from winding at any time, and has
- its own storage slot.
  Commonly used for optical fiber, CAT, audio, video and other cables.
  Stores optical fiber with 5mm outer diameter up to 650 meters.