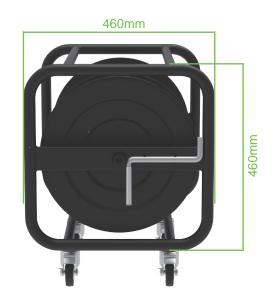

## Product parameter

| Name                     | Parameter                                   |
|--------------------------|---------------------------------------------|
| Product Material         | All-metal                                   |
| Product Color            | Black                                       |
| Turntable lock           | Yes                                         |
| Reinforced Load Beam     | 12mm                                        |
| Surface Treatment        | Black metal spray coating                   |
| Silent 360° -spin Wheels | 4 pieces of 3-inch silent 360° -spin wheels |
| Powerful Brake Pedal     | 2 pieces                                    |
| Unique Brake Design      | Manual side brake                           |
| Shaft Length             | 460mm                                       |
| Applicable Products      | Fiber cable, CAT cable, AOC cable           |
| Applicable Length        | Stores cable with OD5.0mm up to 650 meters  |
| Product Size             | 560×460×460mm                               |
| Product Weight           | 21.5kg                                      |
| Package Size             | 620×470×470mm                               |
| Package Weight           | 22.5kg                                      |

## Dimensional drawing

Product Size  $560 \times 460 \times 460 mm$ 

Product Weight 21.5kg

620×470×470mm • Package Size

 Package Weight 22.5kg

www.beetekav.com