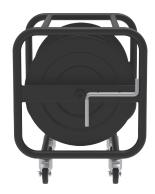

# PCD620

Medium-sized Metal Mobile Cable Cart

Product number:8.05

### Summary

PCD620 is a medium-sized cable cart made completely out of metal, built to withstand the demands of rental and staging market. With an integral welded structure and super-thick load beam, it is extremely durable and can handle super heavy loads. The PCD620 has four silent 360-spin wheels that do not cause floor damage and a uniquely designed manual side brake that can stop the cable from winding at any time. Stores up to 650 meters of fiber optic cable.

#### Product view







### **Technical Characteristics**

- + All-metal medium-sized mobile cable cart catered to the rental and staging industry.
- + Features 25 x 1.5mm integral welded structure and reinforced 12mm load beam.
- + Special finely-painted tactical surface treatment is suitable for use in all kinds
- of harsh environments.
- + Commonly used for optical fiber, CAT, audio, video and other cables.
- + Four 3-inch silent 360-spin wheels are silent and do not damage the floor.
- → The two powerful brake pedals keep the cable reel firmly planted.
- + Manual side brake can stop cable from winding at any time, and has
- its own storage slot.
  Commonly used for optical fiber, CAT, audio, video and other cables.
  Stores optical fiber with 5mm outer diameter up to 650 meters.

## Detail diagram



Ca