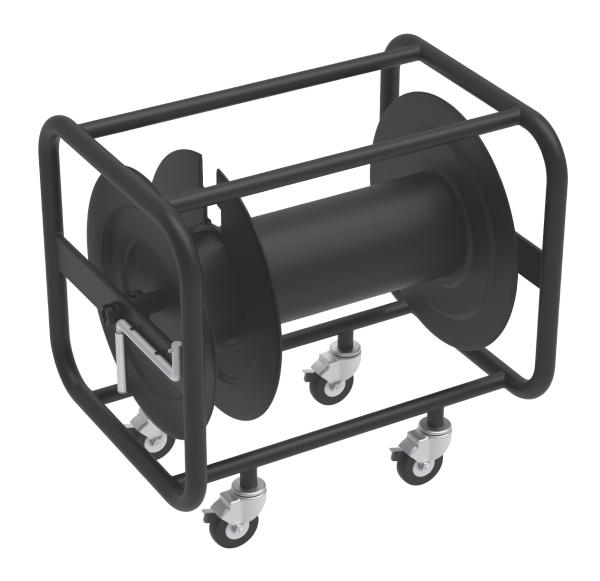

#### Product view

### Summary

PCD620 is a medium-sized cable cart made completely out of metal, built to withstand the demands of rental and staging market. With an integral welded structure and super-thick load beam, it is extremely durable and can handle super heavy loads. The PCD620 has four silent 360-spin wheels that do not cause floor damage and a uniquely designed manual side brake that can stop the cable from winding at any time. Stores up to 650 meters of fiber optic cable.

### **Technical Characteristics**

- + All-metal medium-sized mobile cable cart catered to the rental and staging industry.
- + Features 25 x 1.5mm integral welded structure and reinforced 12mm load beam.
- + Special finely-painted tactical surface treatment is suitable for use in all kinds
- of harsh environments.
- + Commonly used for optical fiber, CAT, audio, video and other cables.
- + Four 3-inch silent 360-spin wheels are silent and do not damage the floor.
- → The two powerful brake pedals keep the cable reel firmly planted.
- + Manual side brake can stop cable from winding at any time, and has
- its own storage slot.
  Commonly used for optical fiber, CAT, audio, video and other cables.
  Stores optical fiber with 5mm outer diameter up to 650 meters.