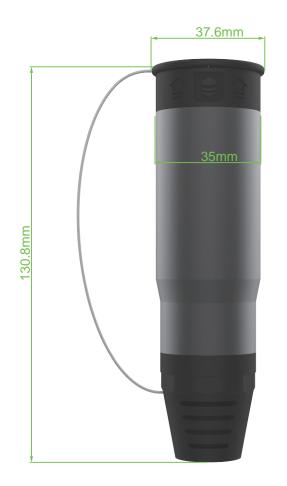

# **Product parameter**

| Name                   | Parameter                                                            |
|------------------------|----------------------------------------------------------------------|
| Product Material       | Aluminum alloy shell                                                 |
| Product Color          | Black                                                                |
| Applicable Products    | Fiber cable connector, CAT cable connector, HDMI/DP/ cable Connector |
| Maximum Outer Diameter | 35mm                                                                 |
| Product Structure      | Peanut shell structure (detachable design for easy installation)     |
| Customer Logo          | 100 pieces or more                                                   |
| Product Size           | 130.8×35×37.6mm                                                      |
| Product Weight         | 46.28g                                                               |

## Dimensional drawing

| <ul> <li>Product color</li> </ul> | 800×460×460mm   |
|-----------------------------------|-----------------|
| Maximum Outer Diameter            | 35mm            |
| • Package Size                    | 130.8×35×37.6mm |