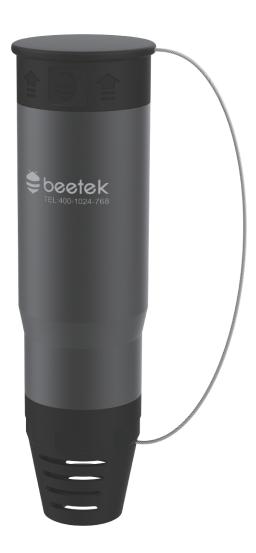

#### Summary

BH02 is a medium aluminum clamshell-style protective cap to keep your optical fiber and other cables safe during deployment. The Beetek-patented detachable design allows users to quickly and easily assemble or remove from cables. It can be used with any cables that have an outer diameter up to 35mm is commonly used with six core fiber, CAT cable, SDI, HDMI, DP and other cables.

#### **Product view**