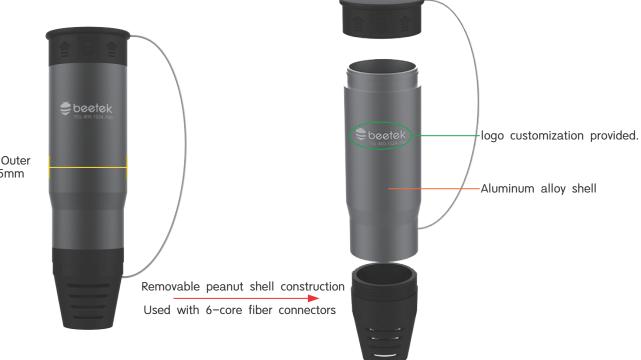

## Detail diagram

Maximum Outer Diameter35mm

# **Product parameter**

| Name                   | Parameter                                                            |
|------------------------|----------------------------------------------------------------------|
| Product Material       | Aluminum alloy shell                                                 |
| Product Color          | Black                                                                |
| Applicable Products    | Fiber cable connector, CAT cable connector, HDMI/DP/ cable Connector |
| Maximum Outer Diameter | 35mm                                                                 |
| Product Structure      | Peanut shell structure (detachable design for easy installation)     |
| Customer Logo          | 100 pieces or more                                                   |
| Product Size           | 130.8×35×37.6mm                                                      |
| Product Weight         | 46.28g                                                               |