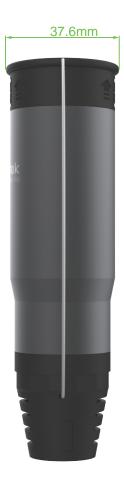

## Dimensional drawing

| <ul> <li>Product color</li> </ul> | 800×460×460mm   |
|-----------------------------------|-----------------|
| Maximum Outer Diameter            | 35mm            |
| • Package Size                    | 130.8×35×37.6mm |