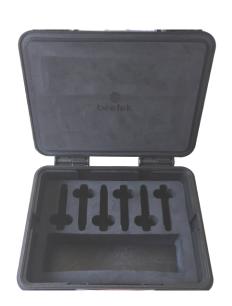

### **Technical Characteristics**

- + Small lightweight portable storage case highly resistant to drops.
- + Made of environmentally friendly PP alloy and ABS materials.
- Designed with custom label, dual buckles, and exhaust valve.
- + Dual layer EVA cotton lining can store four sets of mini fiber extenders and accessories.
- → The external dimensions of 440 x 340 x 120mm.
- Customized box lining service can be provided on request.

## Diagram of Details