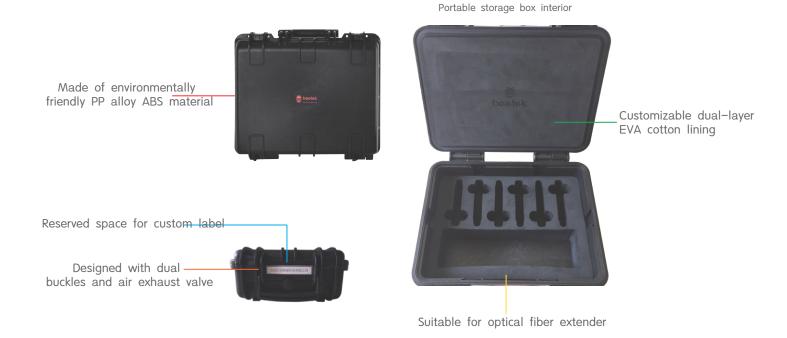

### **Summary**

ABS05 is a portable protective storage case designed for use with optical fiber extenders and other small precision equipment. It is made of environmentally friendly PP alloy and ABS material. With an interior customized EVA cotton lining, it is super durable and provides excellent protection.

### **Technical Characteristics**

- + Small lightweight portable storage case highly resistant to drops.
- + Made of environmentally friendly PP alloy and ABS materials.
- Designed with custom label, dual buckles, and exhaust valve.
- + Dual layer EVA cotton lining can store four sets of mini fiber extenders and accessories.
- → The external dimensions of 440 x 340 x 120mm.
- Customized box lining service can be provided on request.

## Diagram of Details