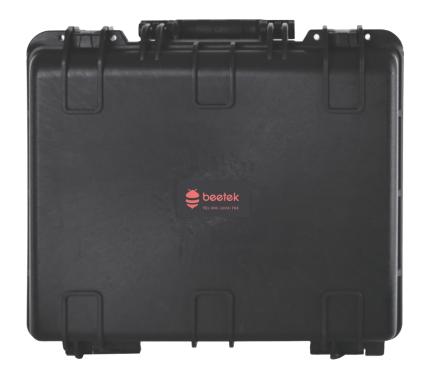

# ABS05

Medium portable protective storage case

Product number:8.10

### **Summary**

ABS05 is a portable protective storage case designed for use with optical fiber extenders and other small precision equipment. It is made of environmentally friendly PP alloy and ABS material. With an interior customized EVA cotton lining, it is super durable and provides excellent protection.

#### Product view