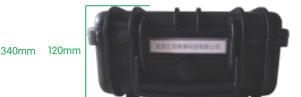

## Dimensional diagram

440mm

Product Dimensions 440\*340\*120mm

• Product Weight 4.35kg

Package Dimensions 490\*425\*160mm

• Package Weight 4.85kg

www.beetekav.com