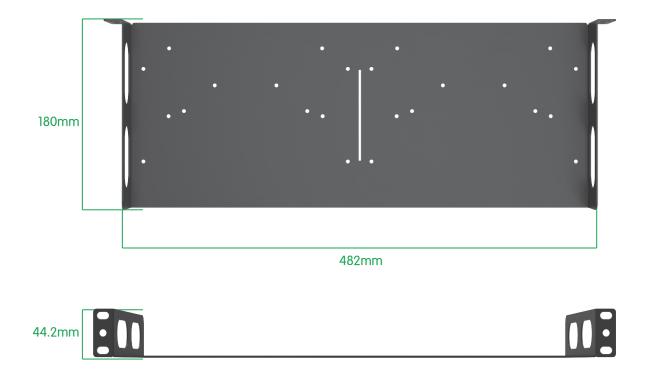

# Dimensional diagram

- Product Color Black
- Product Dimensions 483\*180\*44.2mm
- Product Weight 0.8kg
- Package Weight 1kg

www.beetekav.com