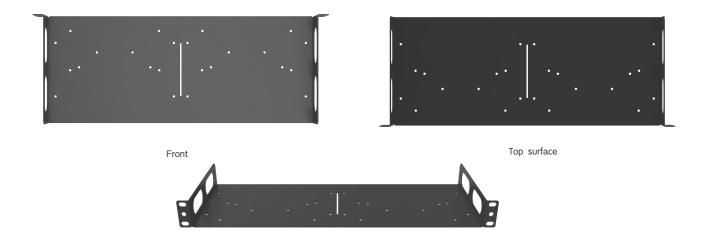

# J01

#### Standard 1U Rack Tray

Product number:8.11

#### Summary

JOI is a standard 19-inch rack tray designed for extenders to secure them in a rack. It is constructed with from sheet metal and finished with galvanized paint.

#### **Product view**



## **Technical Characteristics**

- + Standard 1U rack tray.
- + Custom-made for extenders and other products.
- + Formed out of sheet metal and finished with galvanized paint.
- + Dimensions: 483 x 180 x 44.2mm

# **Diagram of Details**



### **Product Parameter**

| Name                | Parameter                |
|---------------------|--------------------------|
| Casing Material     | Painted galvanized sheet |
| Product Color       | Black                    |
| Applicable Products | Beetek box extenders     |
| Product Dimensions  | 483*180*44.2mm           |
| Product Weight      | 0.8kg                    |
| Package Weight      | 1kg                      |
|                     |                          |

# Dimensional diagram



- Product Color Black
- Product Dimensions 48