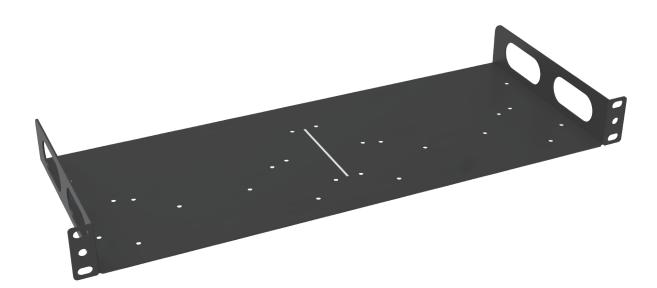

#### Summary

JOI is a standard 19-inch rack tray designed for extenders to secure them in a rack. It is constructed with from sheet metal and finished with galvanized paint.

#### **Product view**