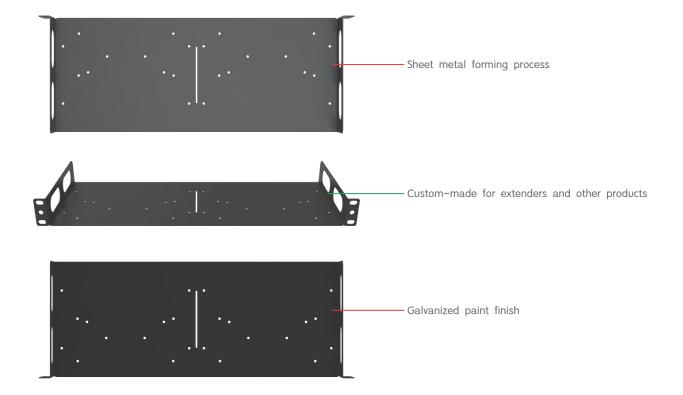

## **Technical Characteristics**

- + Standard 1U rack tray.
- + Custom-made for extenders and other products.
- + Formed out of sheet metal and finished with galvanized paint.
- + Dimensions: 483 x 180 x 44.2mm

# **Diagram of Details**