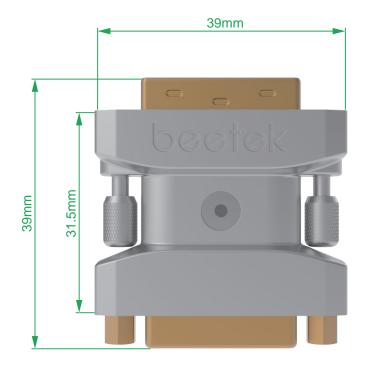

- + ESD protection supports 15 kV air discharge and 8 kV contact discharge.
- Protects critical equipment DVI interfaces from physical damage after repeated plugging and unplugging.
- + Zinc alloy shell with dimensions of 38mm x 39mm x 14mm
- + This is a functional loss product; if damaged, please purchase again.

#### **Product Parameter**

| Name                 | Parameter                                                                           |  |
|----------------------|-------------------------------------------------------------------------------------|--|
|                      |                                                                                     |  |
| Housing Material     | Zinc Alloy                                                                          |  |
| Product Color        | Silver                                                                              |  |
| Applications         | Equipment with DVI connectors                                                       |  |
| Chips                | Four built-in ESD protection chips                                                  |  |
| Signal Detection LED | Yes                                                                                 |  |
| DVI Hot Plug         | Yes                                                                                 |  |
| Interface protection | Protect the DVI interface from being damaged after multiple plugging and unplugging |  |
| Product Dimensions   | 38mm * 39mm * 14mm                                                                  |  |
| Product Weight       | 45.37g                                                                              |  |
| Package Dimensions   | 212 *201 *62mm                                                                      |  |
| Package Weight       | 2kg (40 pieces / box)                                                               |  |

# Dimensional drawing

- Product Dimensions 38mm \* 39mm \* 14mm
- Product Weight 45.37g
- Package Dimensions 212 \*201 \*62mm
- Package Weight 2kg (40 pieces / box)

www.beetekav.com