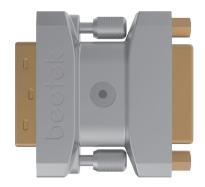

ideo processors and other DVI interface devices that need to be repeatedly plugged and unplugged. The DVI—D male to DVI female connector can be directly plugged into the DVI device that needs protection. It can protect the DVI interface of the main equipment from physical damage after multiple plugging and unplugging cycles with its built—in four ESD protection chips. It protects the DVI interface of the device from over current and has a signal detection LED for fast troubleshooting. the DVI interface of the main equipment from physical damage after multiple plugging and unplugging cycles with its built—in four ESD protection chips. It protects the DVI interface of the device from over current and has a signal detection LED for fast troubleshooting

#### Product view



ESD-Pro-DVI Male





ESD-Pro-DVI Female

Front

### **Technical Characteristics**

- ESD protector with DVI interface for critical equipment.
- + Developed exclusively forthe demands of repeated use.
- Video signal detection LED supports quick troubleshooting.
- Four built-in ESD protection chips protect against discharge of connectors during hot-swapping.

- + ESD protection supports 15 kV air discharge and 8 kV contact discharge.
- Protects critical equipment DVI interfaces from physical damage after repeated plugging and unplugging.
- + Zinc alloy shell with dimensions of 38mm x 39mm x 14mm
- + This is a functional loss product; if damaged, please purchase again.

## Diagram of Details



#### **Product Parameter**

| Name                 | Parameter