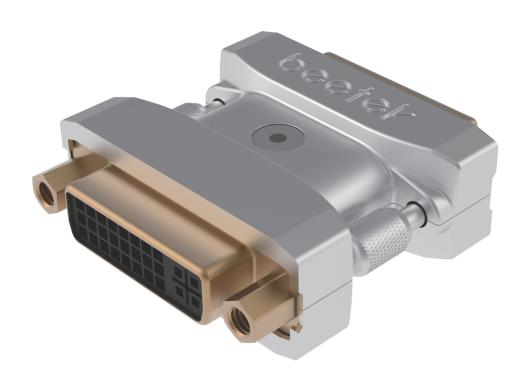

#### Product view

ESD-Pro-DVI Male

ESD-Pro-DVI Female

Front

### **Summary**

ESD—Pro is a DVI electrostatic protection device interface developed for the rental and staging industry. It is normally used with video processors and other DVI interface devices that need to be repeatedly plugged and unplugged. The DVI—D male to DVI female connector can be directly plugged into the DVI device that needs protection. It can protect the DVI interface of the main equipment from physical damage after multiple plugging and unplugging cycles with its built—in four ESD protection chips. It protects the DVI interface of the device from over current and has a signal detection LED for fast troubleshooting. the DVI interface of the main equipment from physical damage after multiple plugging and unplugging cycles with its built—in four ESD protection chips. It protects the DVI interface of the device from over current and has a signal detection LED for fast troubleshooting