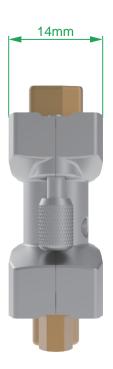

- + ESD protection supports 15 kV air discharge and 8 kV contact discharge.
- Protects critical equipment DVI interfaces from physical damage after repeated plugging and unplugging.
- + Zinc alloy shell with dimensions of 38mm x 39mm x 14mm
- + This is a functional loss product; if damaged, please purchase again.

#### **Product Parameter**

| Name                 | Parameter                                                                           |  |
|----------------------|-------------------------------------------------------------------------------------|--|
|                      |                                                                                     |  |
| Housing Material     | Zinc Alloy                                                                          |  |
| Product Color        | Silver                                                                              |  |
| Applications         | Equipment with DVI connectors                                                       |  |
| Chips                | Four built-in ESD protection chips                                                  |  |
| Signal Detection LED | Yes                                                                                 |  |
| DVI Hot Plug         | Yes                                                                                 |  |
| Interface protection | Protect the DVI interface from being damaged after multiple plugging and unplugging |  |
| Product Dimensions   | 38mm * 39mm * 14mm                                                                  |  |
| Product Weight       | 45.37g                                                                              |  |
| Package Dimensions   | 212 *201 *62mm                                                                      |  |
| Package Weight       | 2kg (40 pieces / box)                                                               |  |

# Dimensional drawing

- Product Dimensions 38mm \* 39mm \* 14mm
- Product Weight 45.37g
- Package Dimensions 212 \*201 \*62mm
- Package Weight 2kg (40 pieces / box)

www.beetekav.com