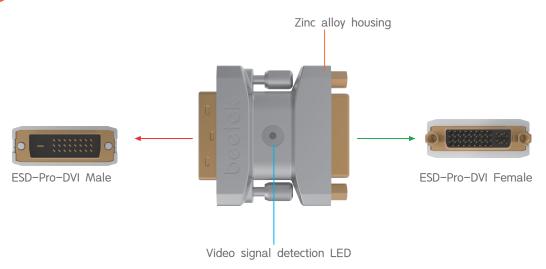

#### Product view

ESD-Pro-DVI Male

ESD-Pro-DVI Female

Front

### **Technical Characteristics**

- ESD protector with DVI interface for critical equipment.
- + Developed exclusively forthe demands of repeated use.
- Video signal detection LED supports quick troubleshooting.
- Four built-in ESD protection chips protect against discharge of connectors during hot-swapping.