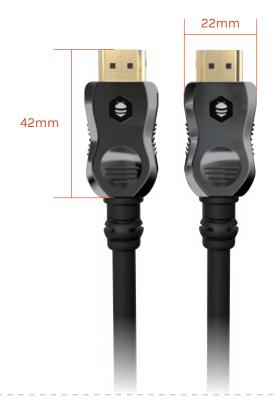

#### **Product Parameter**

| Name                     | Specifications                                                                                  |
|--------------------------|-------------------------------------------------------------------------------------------------|
| Product Name             | Premium 8K High-Performance HDMl Cable                                                          |
| Model                    | H21-HT-SIL-xxM                                                                                  |
| Brand                    | beetek                                                                                          |
| Signal Type              | HDMI 2.1                                                                                        |
| Connector Type           | HDMI TypeA Male - HDMI TypeA Male                                                               |
| Environmental Info       | RoHS 2.0 Compliant                                                                              |
| Connector Gold Plating   | 15µm                                                                                            |
| Connector Size           | 42*22*12mm                                                                                      |
| Connector Structure      | Plug plate + Inner mold + Copper foil + Shell                                                   |
| Connector Fastening Type | "Plug-sure" type HDMI connector                                                                 |
| Shell                    | Gloss Zinc Alloy                                                                                |
| Components               | Conductor + Drain(Copper)+ PTFE tape + Filler + Aluminum foil + Mylar + Braid + Silicone jacket |
| Conductor Material       | Silver-plated copper stranded                                                                   |
| Conductor Gauge          | 28AWG                                                                                           |
| Braid Material           | Braided copper wire                                                                             |
| Shield Coverage          | 75%                                                                                             |
| Jacket Material          | Silicone                                                                                        |
| Cable Diameter           | 7.0±0.2mm                                                                                       |
| Cable Color              | Graphite black                                                                                  |
| Strain Relief(SR)        | Silicone                                                                                        |
| EDID                     | Yes                                                                                             |
| DDC                      | Yes                                                                                             |
| HDMI Audio               | Yes                                                                                             |
| 3D                       | Yes                                                                                             |

## **Dimensional Drawing**

H21-HT-SIL-xxM Premium 8K High-Performance HDMl Cable

Connector Size: 42\*22\*12mm

WhatsApp

Instagram

04 www.beetekav.com