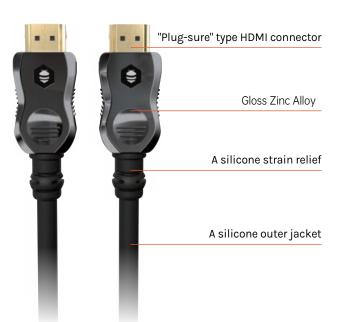

Constructed from 28AWG multi-strand silver-plated copper wire, this cable ensures exceptional signal integrity, with No Delay and latency. Its design incorporates premium silicone outer jacket and it is engineered to endure repeated flexing without compromising durability, offering a tangle-free and dust-resistant solution and built-in strain relief for enhanced durability. Equipped with "Plug-Sure" HDMI connectors featuring 15µ gold-plated pins, it guarantees stable, secure, and reliable connections, even in demanding usage environments.Ideal for the most advanced 8K video and audio applications, this high-performance cable is available in lengths of 2, 3, and 5 meters to accommodate various setups.

## **Product Highlights**

- Premium 8K Silicone HDMI Cable
- Delivers transmission rate of 48 Gbps, supporting resolutions up to 7680x4320 at 60Hz, HDMI2.1 standard compliant.
- + 28AWG Multi-strand silver-plated copper wire for exceptional signal integrity with No Delay and latency for High Refresh Rate Video transmission
- Equipped with "Plug-Sure" HDMI connectors featuring 15µ gold-plated pins, it guarantees stable, secure, and reliable connections
- Premium silicone outer jacket engineered to endure repeated flexing without compromising durability, offering a tangle-free and dust-resistant solution and built-in strain relief for enhanced durability
- Built for professional grade 8K gaming, Pro-AV, Media rendering, and Home Theater Applications.

#### **Product Parameter**

| Name                     | Specifications                                                                                  |
|--------------------------|-------------------------------------------------------------------------------------------------|
| Product Name             | Premium 8K High-Performance HDMl Cable                                                          |
| Model                    | H21-HT-SIL-xxM                                                                                  |
| Brand                    | beetek                                                                                          |
| Signal Type              | HDMI 2.1                                                                                        |
| Connector Type           | HDMI TypeA Male - HDMI TypeA Male                                                               |
| Environmental Info       | RoHS 2.0 Compliant                                                                              |
| Connector Gold Plating   | 15µm                                                                                            |
| Connector Size           | 42*22*12mm                                                                                      |
| Connector Structure      | Plug plate + Inner mold + Copper foil + Shell                                                   |
| Connector Fastening Type | "Plug-sure" type HDMI connector                                                                 |
| Shell                    | Gloss Zinc Alloy                                                                                |
| Components               | Conductor + Drain(Copper)+ PTFE tape + Filler + Aluminum foil + Mylar + Braid + Silicone jacket |
| Conductor Material       | Silver-plated copper stranded                                                                   |
| Conductor Gauge          | 28AWG                                                                                           |
| Braid Material           | Braided copper wire                                                                             |
| Shield Coverage          | 75%                                                                                             |
| Jacket Material          | Silicone                                                                                        |
| Cable Diameter           | 7.0±0.2mm                                                                                       |
| Cable Color              | Graphite black                                                                                  |
| Strain Relief(SR)        | Silicone                                                                                        |
| EDID                     | Yes                                                                                             |
| DDC                      | Yes                                                                                             |
| HDMI Audio               | Yes                                                                                             |
| 3D                       | Yes                                                                                             |