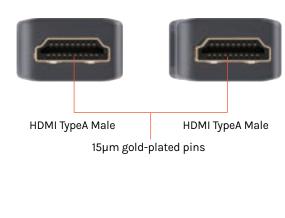

Constructed from 28AWG multi-strand silver-plated copper wire, this cable ensures exceptional signal integrity, with No Delay and latency. Its design incorporates premium silicone outer jacket and it is engineered to endure repeated flexing without compromising durability, offering a tangle-free and dust-resistant solution and built-in strain relief for enhanced durability. Equipped with "Plug-Sure" HDMI connectors featuring 15µ gold-plated pins, it guarantees stable, secure, and reliable connections, even in demanding usage environments.Ideal for the most advanced 8K video and audio applications, this high-performance cable is available in lengths of 2, 3, and 5 meters to accommodate various setups.

## **Product Highlights**

- Premium 8K Silicone HDMI Cable
- Delivers transmission rate of 48 Gbps, supporting resolutions up to 7680x4320 at 60Hz, HDMI2.1 standard compliant.
- + 28AWG Multi-strand silver-plated copper wire for exceptional signal integrity with No Delay and latency for High Refresh Rate Video transmission
- Equipped with "Plug-Sure" HDMI connectors featuring 15µ gold-plated pins, it guarantees stable, secure, and reliable connections
- Premium silicone outer jacket engineered to endure repeated flexing without compromising durability, offering a tangle-free and dust-resistant solution and built-in strain relief for enhanced durability
- Built for professional grade 8K gaming, Pro-AV, Media rendering, and Home Theater Applications.

#### **Product Parameter**

| Name                     | Specifications                                                                                  |
|--------------------------|-------------------------------------------------------------------------------------------------|
| Product Name             | Premium 8K High-Performance HDMl Cable                                                          |
| Model                    | H21-HT-SIL-xxM                                                                                  |
| Brand                    | beetek                                                                                          |
| Signal Type              | HDMI 2.1                                                                                        |
| Connector Type           | HDMI TypeA Male - HDMI TypeA Male                                                               |
| Environmental Info       | RoHS 2.0 Compliant                                                                              |
| Connector Gold Plating   | 15µm                                                                                            |
| Connector Size           | 42*22*12mm                                                                                      |
| Connector Structure      | Plug plate + Inner mold + Copper foil + Shell                                                   |
| Connector Fastening Type | "Plug-sure" type HDMI connector                                                                 |
| Shell                    | Gloss Zinc Alloy                                                                                |
| Components               | Conductor + Drain(Copper)+ PTFE tape + Filler + Aluminum foil + Mylar + Braid + Silicone jacket |
| Conductor Material       | Silver-plated copper stranded                                                                   |
| Conductor Gauge          | 28AWG                                                                                           |
| Braid Material           | Braided copper wire                                                                             |
| Shield Coverage          | 75%                                                                                             |
| Jacket Material          | Silicone                                                                                        |
| Cable Diameter           | 7.0±0.2mm                                                                                       |
| Cable Color              | Graphite black                                                                                  |
| Strain Relief(SR)        | Silicone                                                                                        |
| EDID                     | Yes                                                                                             |
| DDC                      | Yes                                                                                             |
| HDMI Audio               | Yes                                                                                             |
| 3D                       | Yes                                                                                             |