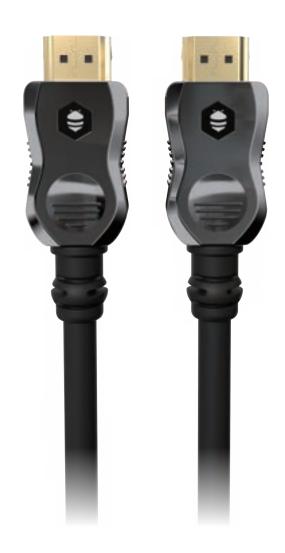

#### **Product Summary**

H21-HT-SIL-xxM is a premium 8K HDMI cable engineered for Full Ultra-high resolution and high refresh rate transmissions, tailored to meet the demands of professional applications including gaming, media server rendering, and home theater systems. This HDMI male-to-male cable delivers transmission rate of 48 Gbps, supporting resolutions up to 7680x4320 at 60Hz.

Constructed from 28AWG multi-strand silver-plated copper wire, this cable ensures exceptional signal integrity, with No Delay and latency. Its design incorporates premium silicone outer jacket and it is engineered to endure repeated flexing without compromising durability, offering a tangle-free and dust-resistant solution and built-in strain relief for enhanced durability. Equipped with "Plug-Sure" HDMI connectors featuring 15µ gold-plated pins, it guarantees stable, secure, and reliable connections, even in demanding usage environments.Ideal for the most advanced 8K video and audio applications, this high-performance cable is available in lengths of 2, 3, and 5 meters to accommodate various setups.

## **Product Highlights**

- Premium 8K Silicone HDMI Cable
- Delivers transmission rate of 48 Gbps, supporting resolutions up to 7680x4320 at 60Hz, HDMI2.1 standard compliant.
- + 28AWG Multi-strand silver-plated copper wire for exceptional signal integrity with No Delay and latency for High Refresh Rate Video transmission
- Equipped with "Plug-Sure" HDMI connectors featuring 15µ gold-plated pins, it guarantees stable, secure, and reliable connections
- Premium silicone outer jacket engineered to endure repeated flexing without compromising durability, offering a tangle-free and dust-resistant solution and built-in strain relief for enhanced durability
- Built for professional grade 8K gaming, Pro-AV, Media rendering, and Home Theater Applications.