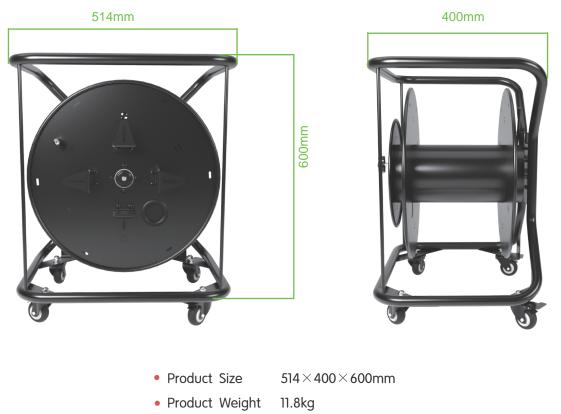

## **Product Parameter**

| Name                   | Parameter                                  |
|------------------------|--------------------------------------------|
| Product Material       | All-metal                                  |
| Product Color          | Black                                      |
| Turntable lock         | Yes                                        |
| Reinforced Load Beam   | 22mm                                       |
| Surface Treatment      | Black metal spray coating                  |
| Silent 360-spin Wheels | 4 pieces of silent 360-spin wheels         |
| Powerful Brake Pedal   | 2 pieces                                   |
| Unique Brake Design    | Manual side brake                          |
| Shaft Length           | 600mm                                      |
| Applicable Products    | Fiber cable, CAT cable, AOC cable          |
| Applicable Length      | Stores cable with OD5.0mm up to 500 meters |
| Product Size           | 514×400×600mm                              |
| Product Weight         | 11.8kg                                     |
| Package Size           | 430×540×550mm                              |
| Package Weight         | 13.05kg                                    |

## Dimensional drawing

- Package Size 430×540×550mm
- Package Weight 13.05kg

www.beetekav.com