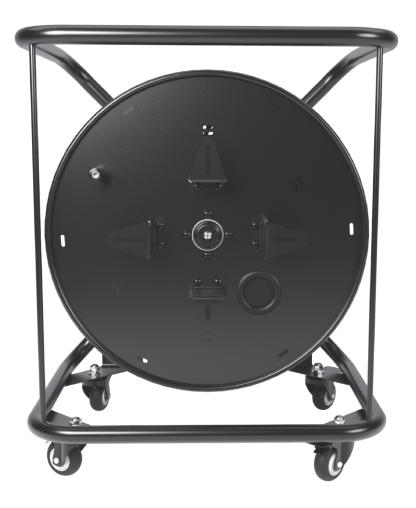

### Product view

#### **Product Features**

- + All-metal extra-large mobile cable cart catered to the rental and staging industry.
- + Features all-metal structure and reinforced 22mm load beam.
- Special finely-painted tactical surface treatment is suitable for use in all kinds of harsh environments.
- + Four silent 360-spin wheels are silent and do not damage the floor.
- + The two powerful brake pedals keep the cable reel firmly planted.
- + Manual side brake can stop cable from winding at any time, and has its own storage slot.
- + Commonly used for optical fiber, CAT, audio, video and other cables.
- + Stores optical fiber with 5mm outer diameter up to 500 meters.

## Schematic Diagram of Details

Stores optical fiber with 5mm outer diameter up to 500 meters.