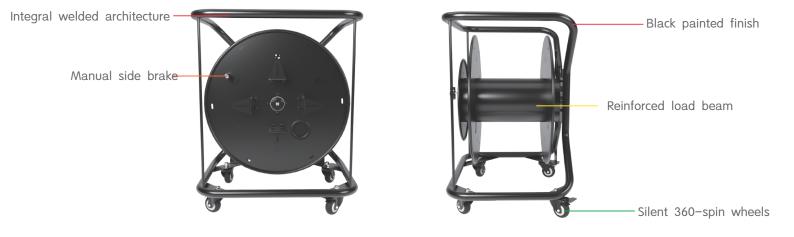

#### summary

PCD500 is an extra-large cable cart made completely out of metal, built to withstand the demands of rental and staging market. With an integral welded structure and super-thick load beam, it is extremely durable and can handle super heavy loads. The PCD500 has four silent 360-spin wheels that do not cause floor damage and a uniquely designed manual side brake that can stop the cable from winding at any time. Stores up to 500 meters of fiber optic cable.

#### **Product Features**

- + All-metal extra-large mobile cable cart catered to the rental and staging industry.
- + Features all-metal structure and reinforced 22mm load beam.
- Special finely-painted tactical surface treatment is suitable for use in all kinds of harsh environments.
- + Four silent 360-spin wheels are silent and do not damage the floor.
- + The two powerful brake pedals keep the cable reel firmly planted.
- + Manual side brake can stop cable from winding at any time, and has its own storage slot.
- + Commonly used for optical fiber, CAT, audio, video and other cables.
- + Stores optical fiber with 5mm outer diameter up to 500 meters.

## Schematic Diagram of Details

Stores optical fiber with 5mm outer diameter up to 500 meters.